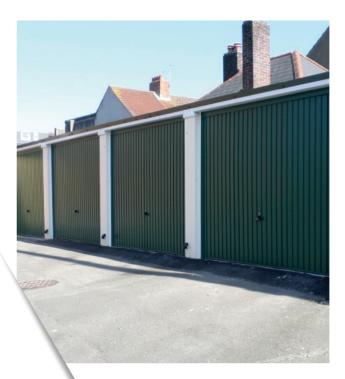

## TPR® SYNTHETIC CONCRETE GARAGES

- √ Various colours and bespoke sizes
- √ Fire retardant and rot resistant
- ✓ Significantly stronger than concrete
- √ 50+ years life expectancy
- ✓ Graffiti easily removed

All of our stuctural buildings have a high quality gel coat external finish which gives a very robust, easy clean solution with a modern and attractive appearance to your garages.

We offer a contrasting range of colours and our in-house design team can develop a scheme from concept to manufacture and finally erection.