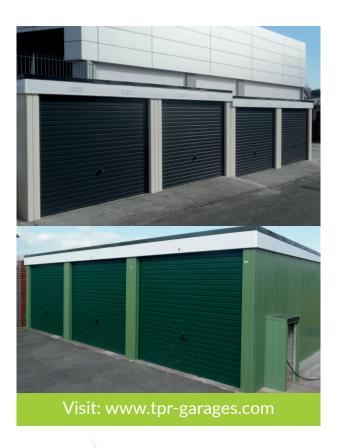

## TPR® SYNTHETIC CONCRETE GARAGES

- √ Various colours and bespoke sizes
- √ Fire retardant and rot resistant
- ✓ Significantly stronger than concrete
- √ 50+ years life expectancy
- ✓ Graffiti easily removed

All of our stuctural buildings have a high quality gel coat external finish which gives a very robust, easy clean solution with a modern and attractive appearance to your garages.

We offer a contrasting range of colours and our in-house design team can develop a scheme from concept to manufacture and finally erection.