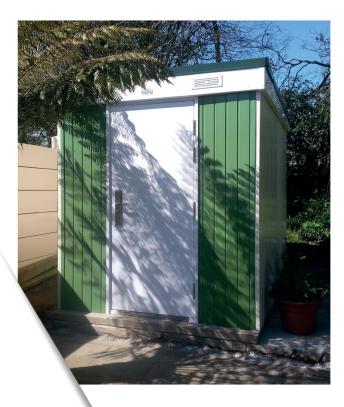

# TPR® SYNTHETIC CONCRETE SHEDS & ENCLOSURES

- ✓ Various colours and bespoke styles
- ✓ Fire retardant and rot resistant
- ✓ Significantly stronger than concrete
- √ 50+ years life expectancy
- ✓ Graffiti easily removed

TPR® synthetic concrete manufactured using inert minerals and mixed plastic products that have been diverted from landfill... stronger than concrete yet 40% lighter. Call us now on 01792 581197 for advice and a free survey/quotation.

### Shed theft is now in the Top 5 UK crimes by volume. TPR® Sheds have the Secured by Design accreditation.

An innovative range of secure and environmentally friendly, prefabricated sheds that are durable, flexible and affordable.