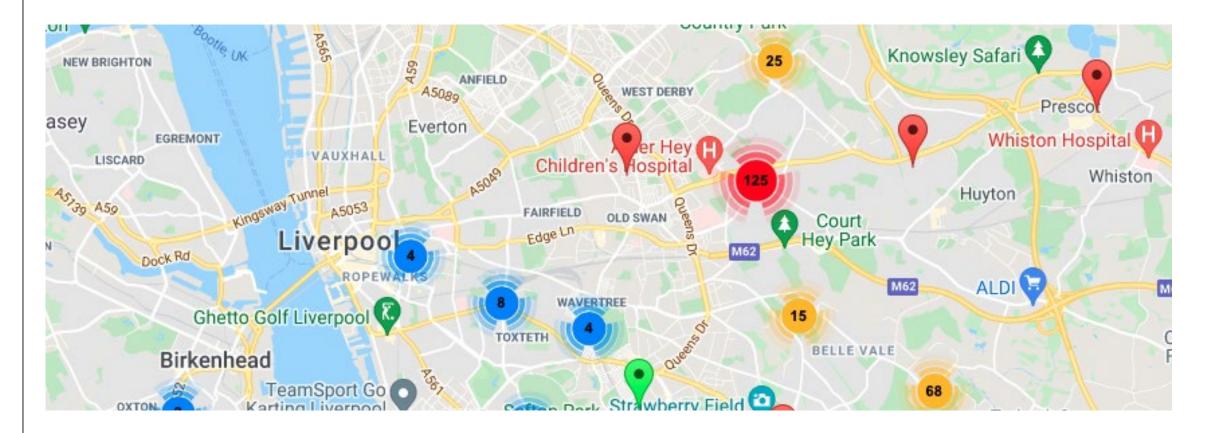

### **Disrepair Claims – what is happening?**

**Dovecot & Knotty Ash (L14) have the highest number of disrepair claims.** Installation of Switchee devices to assess property performance and thermal efficiency

### Comparison of L14 with L25