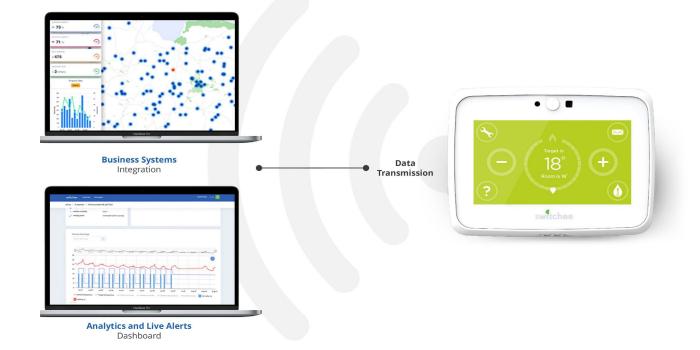

Identifying tenants who consecutively use more that 7 hours a day of heating to offer advice on heating usage. Identifying tenants with consecutive days of high or low temperatures to offer advice on heating & cooling.