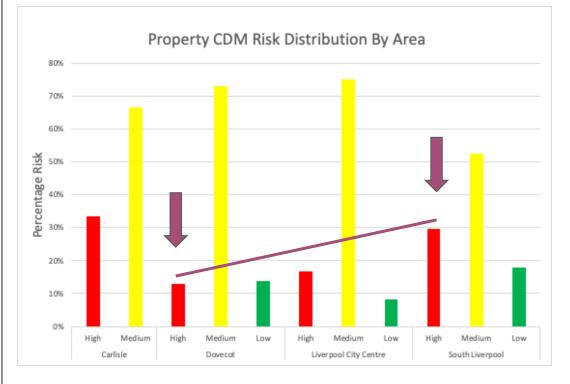

#### However, properties in South Liverpool (L25) are at higher risk of mould

Severity Of Risk For Properties Flagged as High Risk 100% 90% 82% 80% 80% 72% 70% Percentage (severity) 60% 50% 40% 30% 20% 10% 0% Carlisle Dovecot Liver pool City Centre South Liverpool High