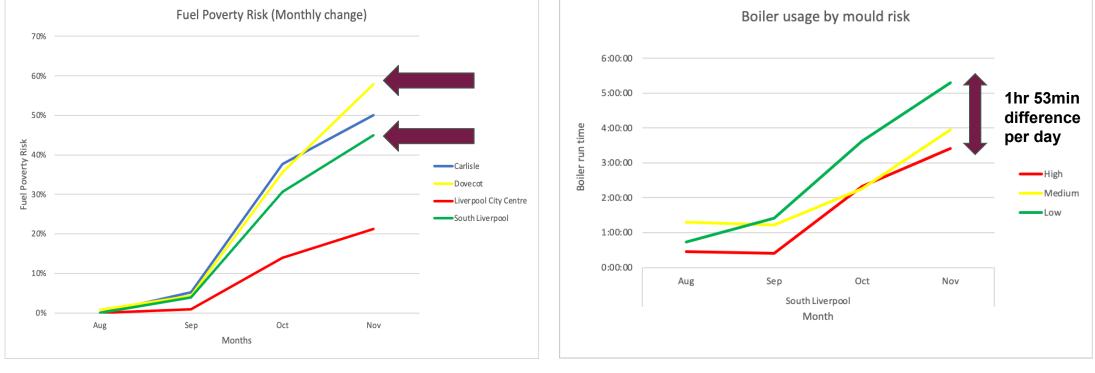

### Findings

Customers in Dovecot are more likely to be affected by fuel poverty. Increased risk of property condition deteriorating and customers susceptible to CMC cold calls and social media campaigns