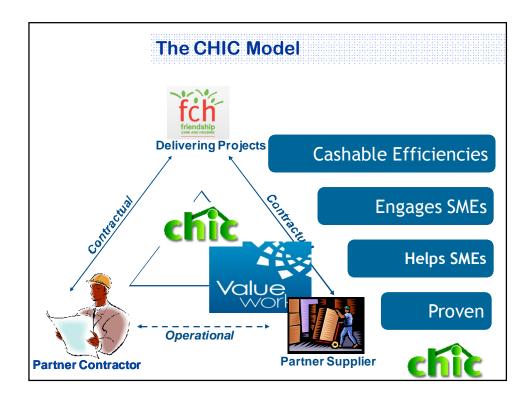

sing consultancy        |







| chic                                        |                 |                            |
|---------------------------------------------|-----------------|----------------------------|
| Business                                    | Case            |                            |
| Combined Stock<br>Annual Spend on<br>Assets | 50, 000<br>£75m |                            |
| Materials                                   | £18m            |                            |
| 10% saving=                                 | £1.8m           |                            |
| Extra VAT on £75m                           | £1.8m           |                            |
|                                             |                 | ark<br>housing consultancy |









| hì             | CHIC's     | Materials<br>(Busi | Procure<br>ness Pla |            | Savings        |  |
|----------------|------------|--------------------|---------------------|------------|----------------|--|
|                | Percen     | tage Saving        |                     |            |                |  |
|                | Membe<br>1 | er Member<br>2     | Member<br>3         | Membe<br>4 | er Member<br>5 |  |
| Average<br>Net | 24.3%      | 33.8%              | 15.6%               | 19.3%      | 21.2%          |  |
| Gross Sa       | vings ra   | nged from 5        | % to 51.3%          | 6          |                |  |
| Likely         | Average    | Outcome – (        | Current Te          | nders      |                |  |
| Kitch          | _          | Bathrooms