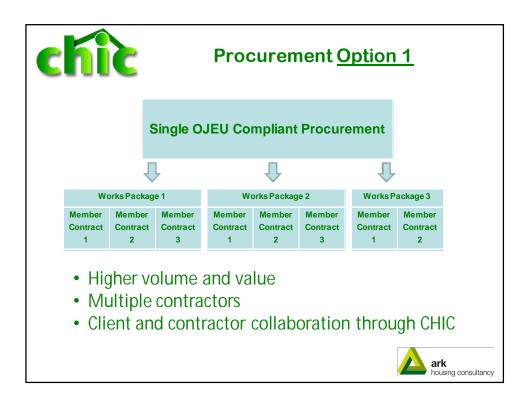

|            |                |  |
|                | Membe<br>1 | er Member<br>2     | Member<br>3         | Membe<br>4 | er Member<br>5 |  |
| Average<br>Net | 24.3%      | 33.8%              | 15.6%               | 19.3%      | 21.2%          |  |
| Gross Sa       | vings ra   | nged from 5        | % to 51.3%          | 6          |                |  |
| Likely         | Average    | Outcome – (        | Current Te          | nders      |                |  |
| Kitch          | _          | Bathrooms          | Heatin              |            | Electrics      |  |
| 20-3           | 0%         | 5%-10%             | 15%-30              | )%         | <b>10%-20%</b> |  |
| I              |            |                    | 1                   |            | ark            |  |















| £000's                                                              | band 1<br>£1-100 | band 2<br>£100 - 500 | band 3<br>£500 - 1,000 | band 4<br>£1,000-3,500 | band 5<br>£3,500-<br>10,000 | band 6<br>£10,000+ |  |
|---------------------------------------------------------------------|------------------|----------------------|------------------------|------------------------|-----------------------------|--------------------|--|
| New Entrants                                                        |                  |                      |                        |                        |                             |                    |  |
| <ol> <li>School / college / university<br/>site visits</li> </ol>   |                  |                      |