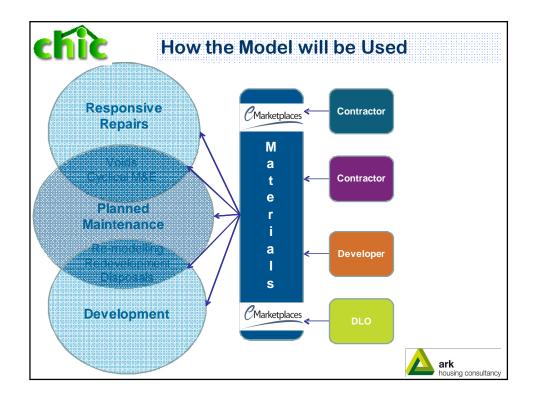

|            |                |  |
|                | Membe<br>1 | er Member<br>2     | Member<br>3         | Membe<br>4 | er Member<br>5 |  |
| Average<br>Net | 24.3%      | 33.8%              | 15.6%               | 19.3%      | 21.2%          |  |
| Gross Sa       | vings ra   | nged from 5        | % to 51.3%          | 6          |                |  |
| Likely         | Average    | Outcome – (        | Current Te          | nders      |                |  |
| Kitch          | _          | Bathrooms          | Heatin              |            | Electrics      |  |
| 20-3           | 0%         | 5%-10%             | 15%-30              | )%         | <b>10%-20%</b> |  |
| I              |            |                    | 1                   |            | ark            |  |















| £000's                                                              | band 1<br>£1-100 | band 2<br>£100 - 500 | band 3<br>£500 - 1,000 | band 4<br>£1,000-3,500 | band 5<br>£3,500-<br>10,000 | band 6<br>£10,000+ |  |
|---------------------------------------------------------------------|------------------|----------------------|------------------------|------------------------|-----------------------------|--------------------|--|
| New Entrants                                                        |                  |                      |                        |                        |                             |                    |  |
| <ol> <li>School / college / university<br/>site visits</li> </ol>   |                  |                      |