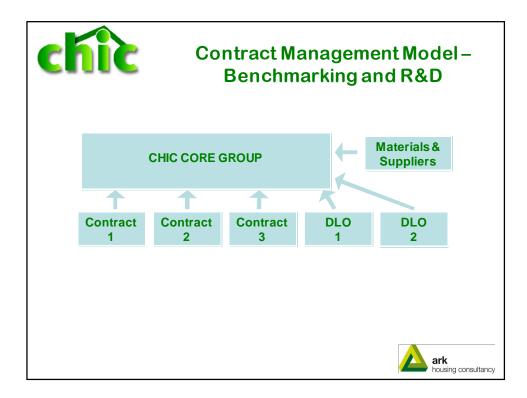

|            |                |  |
|                | Membe<br>1 | er Member<br>2     | Member<br>3         | Membe<br>4 | er Member<br>5 |  |
| Average<br>Net | 24.3%      | 33.8%              | 15.6%               | 19.3%      | 21.2%          |  |
| Gross Sa       | vings ra   | nged from 5        | % to 51.3%          | 6          |                |  |
| Likely         | Average    | Outcome – (        | Current Te          | nders      |                |  |
| Kitch          | _          | Bathrooms          | Heatin              |            | Electrics      |  |
| 20-3           | 0%         | 5%-10%             | 15%-30              | )%         | <b>10%-20%</b> |  |
| I              |            |                    | 1                   |            | ark            |  |















| £000's                                                              | band 1<br>£1-100 | band 2<br>£100 - 500 | band 3<br>£500 - 1,000 | band 4<br>£1,000-3,500 | band 5<br>£3,500-<br>10,000 | band 6<br>£10,000+ |  |
|---------------------------------------------------------------------|------------------|----------------------|------------------------|------------------------|-----------------------------|--------------------|--|
| New Entrants                                                        |                  |                      |                        |                        |                             |                    |  |
| <ol> <li>School / college / university<br/>site visits</li> </ol>   |                  |                      |                        |