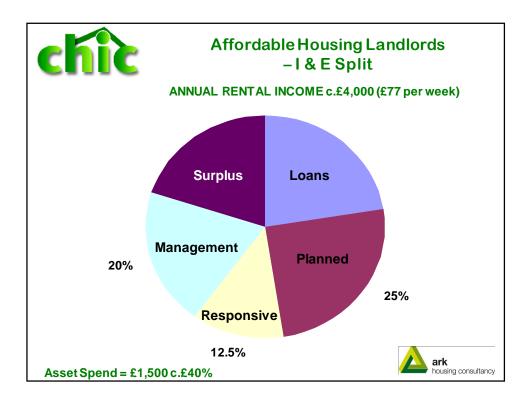

| chic                      | Founding Membership - Sponsors    |
|---------------------------|-----------------------------------|
| Abdht                     | Homes                             |
|                           | 3,481                             |
| Festival<br>Housing Group |                                   |
| Ficht                     | 3,640                             |
|                           | 5,808                             |
|                           |                                   |
| shropshire                | 4,472                             |
| tworivers                 |                                   |
| wch                       |                                   |
| Total                     | homes = 42,500 = average of 5,