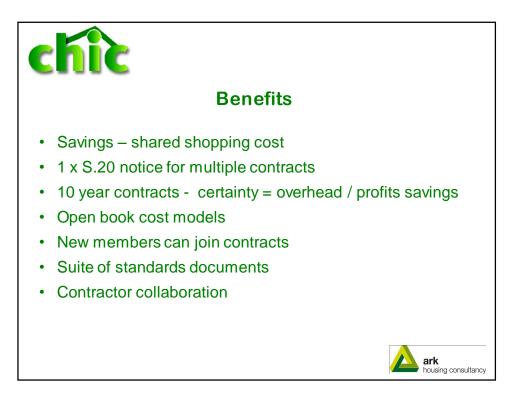

|                |  |
|                | Membe<br>1 | er Member<br>2     | Member<br>3         | Membe<br>4 | er Member<br>5 |  |
| Average<br>Net | 24.3%      | 33.8%              | 15.6%               | 19.3%      | 21.2%          |  |
| Gross Sa       | vings ra   | nged from 5        | % to 51.3%          | 6          |                |  |
| Likely         | Average    | Outcome – (        | Current Te          | nders      |                |  |
| Kitch          | _          | Bathrooms          | Heatin              |            | Electrics      |  |
| 20-3           | 0%         | 5%-10%             | 15%-30              | )%         | <b>10%-20%</b> |  |
| I              |            |                    | 1                   |            | ark            |  |















| £000's                                                              | band 1<br>£1-100 | band 2<br>£100 - 500 | band 3<br>£500 - 1,000 | band 4<br>£1,000-3,500 | band 5<br>£3,500-<br>10,000 | band 6<br>£10,000+ |  |
|---------------------------------------------------------------------|------------------|----------------------|------------------------|------------------------|-----------------------------|--------------------|--|
| New Entrants                                                        |                  |                      |                        |                        |                             |                    |  |
| <ol> <li>School / college / university<br/>site visits</li> </ol>   |                  |                      |                        |