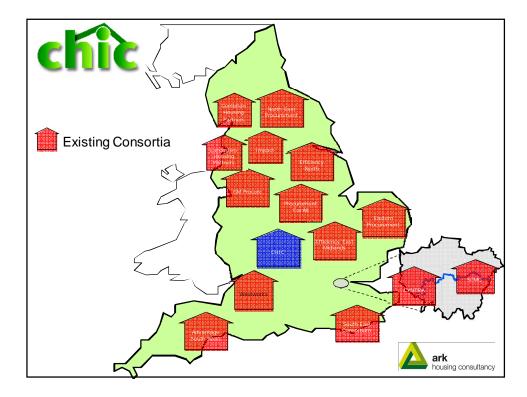

| chic                      | Founding Membership - Sponsors    |
|---------------------------|-----------------------------------|
| Abdht                     | Homes                             |
|                           | 3,481                             |
| Festival<br>Housing Group |                                   |
| Ficht                     | 3,640                             |
|                           | 5,808                             |
|                           |                                   |
| shropshire                | 4,472                             |
| tworivers                 |                                   |
| wch                       |                                   |
| Total                     | homes = 42,500 = average of 5,315 |
|                           | ark<br>housing consultancy        |