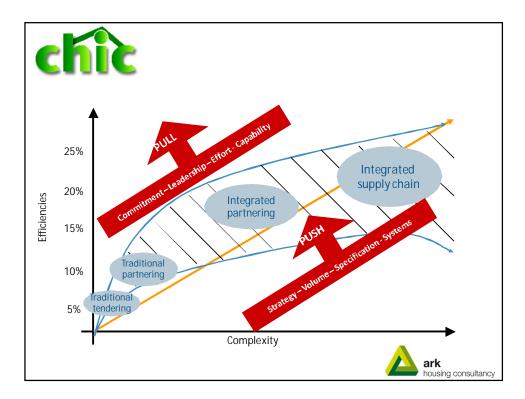

| hì             | CHIC's     | Materials<br>(Busi | Procure<br>ness Pla |            | Savings        |  |
|----------------|------------|--------------------|---------------------|------------|----------------|--|
|                | Percen     | tage Saving        |                     |            |                |  |
|                | Membe<br>1 | er Member<br>2     | Member<br>3         | Membe<br>4 | er Member<br>5 |  |
| Average<br>Net | 24.3%      | 33.8%              | 15.6%               | 19.3%      | 21.2%          |  |
| Gross Sa       | vings ra   | nged from 5        | % to 51.3%          | 6          |                |  |
| Likely         | Average    | Outcome – (        | Current Te          | nders      |                |  |
| Kitch          | _          | Bathrooms          | Heatin              |            | Electrics      |  |
| 20-3           | 0%         | 5%-10%             | 15%-30              | )%         | <b>10%-20%</b> |  |
| I              |            |                    | 1                   |            | ark            |  |