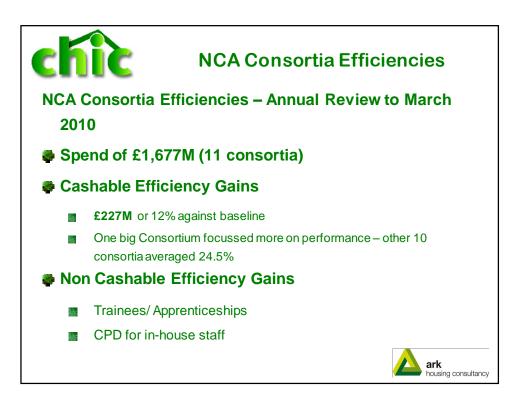

| hì             | CHIC's     | Materials<br>(Busi | Procure<br>ness Pla |            | Savings        |  |
|----------------|------------|--------------------|---------------------|------------|----------------|--|
|                | Percen     | tage Saving        |                     |            |                |  |
|                | Membe<br>1 | er Member<br>2     | Member<br>3         | Membe<br>4 | er Member<br>5 |  |
| Average<br>Net | 24.3%      | 33.8%              | 15.6%               | 19.3%      | 21.2%          |  |
| Gross Sa       | vings ra   | nged from 5        | % to 51.3%          | 6          |                |  |
| Likely         | Average    | Outcome – (        | Current Te          | nders      |                |  |
| Kitch          | _          | Bathrooms          | Heatin              |            | Electrics      |  |
| 20-3           | 0%         | 5%-10%             | 15%-30              | )%         | <b>10%-20%</b> |  |
| I              |            |                    | 1                   |            | ark            |  |