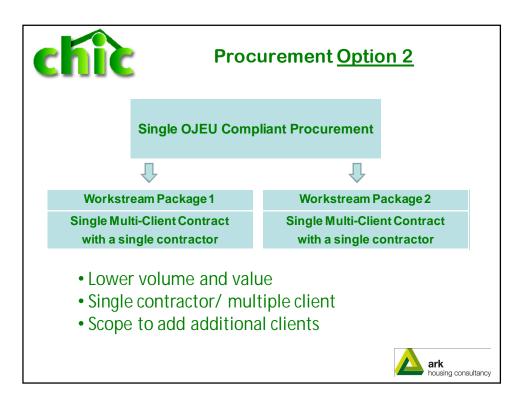

|            |                |  |
|                | Membe<br>1 | er Member<br>2     | Member<br>3         | Membe<br>4 | er Member<br>5 |  |
| Average<br>Net | 24.3%      | 33.8%              | 15.6%               | 19.3%      | 21.2%          |  |
| Gross Sa       | vings ra   | nged from 5        | % to 51.3%          | 6          |                |  |
| Likely         | Average    | Outcome – (        | Current Te          | nders      |                |  |
| Kitch          | _          | Bathrooms          | Heatin              |            | Electrics      |  |
| 20-3           | 0%         | 5%-10%             | 15%-30              | )%         | <b>10%-20%</b> |  |
| I              |            |                    | 1                   |            | ark            |  |















| £000's                                                              | band 1<br>£1-100 | band 2<br>£100 - 500 | band 3<br>£500 - 1,000 | band 4<br>£1,000-3,500 | band 5<br>£3,500-<br>10,000 | band 6<br>£10,000+ |  |
|---------------------------------------------------------------------|------------------|----------------------|------------------------|------------------------|-----------------------------|--------------------|--|
| New Entrants                                                        |                  |                      |                        |                        |                             |                    |  |
| <ol> <li>School / college / university<br/>site visits</li> </ol>   |                  |                      |                        |