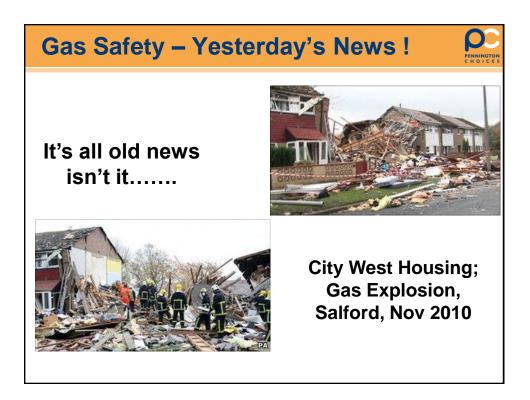

| Action Type                     | %age of<br>participants who<br>say that they use | Average actual<br>%age use |  |
|---------------------------------|--------------------------------------------------|----------------------------|--|
| Injunction                      | 73.68 %                                          | 0.35 %                     |  |
| Possession                      | 57.89 %                                          | 0.08 %                     |  |
| Environmental<br>Protection Act | 31.35 %                                          | 0.51 %                     |  |



| Repair type | Proportion | %age done on<br>time |  |
|-------------|------------|----------------------|--|
| Emergency   | 38.71      | 97.79                |  |
| Urgent