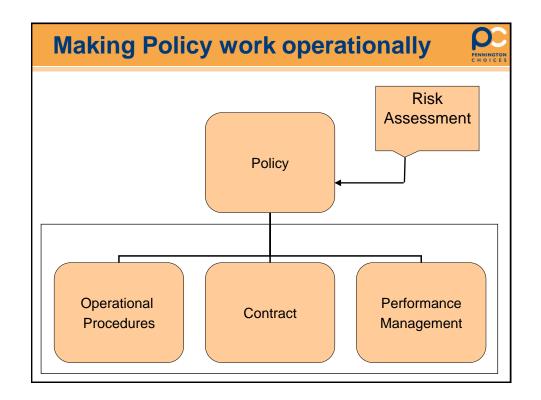

| Action Type                     | %age of<br>participants who<br>say that they use | Average actual<br>%age use |  |
|---------------------------------|--------------------------------------------------|----------------------------|--|
| Injunction                      | 73.68 %                                          | 0.35 %                     |  |
| Possession                      | 57.89 %                                          | 0.08 %                     |  |
| Environmental<br>Protection Act | 31.35 %                                          | 0.51 %                     |  |



| Repair type | Proportion | %age done on<br>time |  |
|-------------|------------|----------------------|--|
| Emergency   | 38.71      | 97.79                |  |
| Urgent      | 32.38      | 95