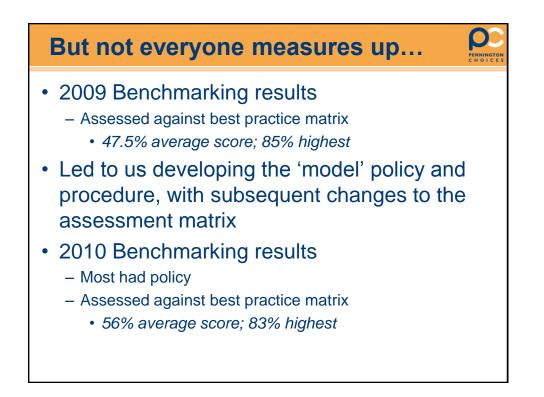

| Action Type                     | %age of<br>participants who<br>say that they use | Average actual<br>%age use |  |
|---------------------------------|--------------------------------------------------|----------------------------|--|
| Injunction                      | 73.68 %                                          | 0.35 %                     |  |
| Possession                      | 57.89 %                                          | 0.08 %                     |  |
| Environmental<br>Protection Act | 31.35 %                                          | 0.51 %                     |  |



| Repair type | Proportion | %age done on<br>time |  |
|-------------|------------|----------------------|--|
| Emergency   | 38.71      | 97.79                |  |
| Urgent      | 32.38