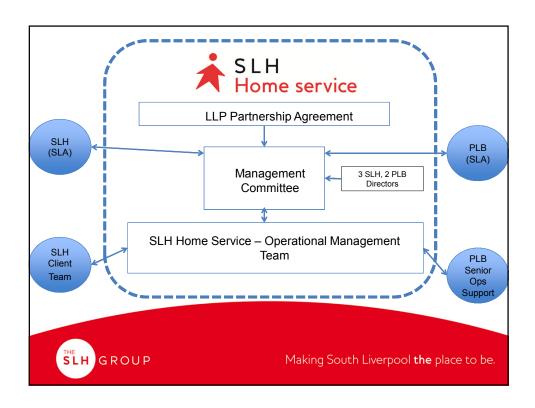

#### Context - 2010

- Lead Registered Provider in Speke, Garston, Woolton (3700 homes, plus support services – T/O £13m)
- R&M service:
  - Established contractor
  - Annual investment £2-3m responsive and planned maintenance
  - Good operational performance, low cost good performance - Housemark
  - Audit Commission SNI Jan 2010 excellent prospects for improvement
  - In-house fencing team