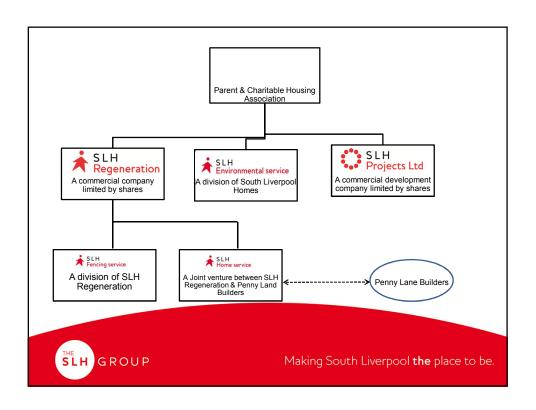

#### Context - 2010

- Lead Registered Provider in Speke, Garston, Woolton (3700 homes, plus support services – T/O £13m)
- R&M service:
  - Established contractor
  - Annual investment £2-3m responsive and planned maintenance
  - Good operational performance, low cost good performance - Housemark
  - Audit Commission SNI Jan 2010 excellent prospects for improvement
  - In-house fencing team









Making South Liverpool the place to be.













## Life after the honeymoon

- Back of office not so smooth i.e. finance, HR support
- Culture / role clarity
- Delays in planned programme
- Cash is king!
- Maximising YE sales / profitability @ real risk





Making South Liverpool the place to be.

### Taking it to the next level

- · Co-location mgt team
- · Material Procurement
- Restructure management resource
- Management development plan
- Joint business planning common purpose
- Agree growth strategy





Making South Liverpool the place to be.

# Get all the ducks in a row - key considerations

- · More than just a procurement
- Understand the bigger picture organisational / corporate objective(s)/must haves
- Willing and able partner
- Professional advice essential legal / Tax-VAT / procurement / employment
- · Manage risk