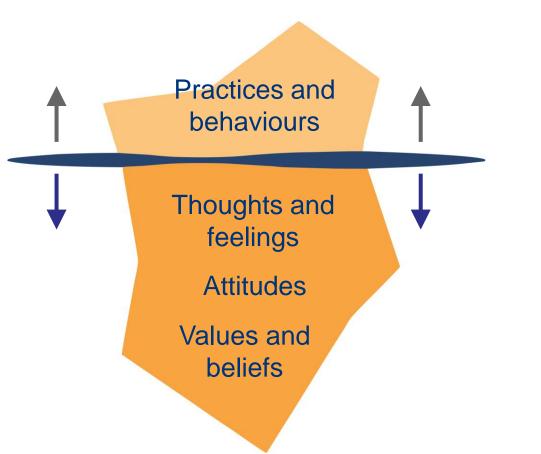

### An Organisation's Culture

- The set of unwritten norms which determine behaviour
- The real practices of the organisation
- The way we do things around here