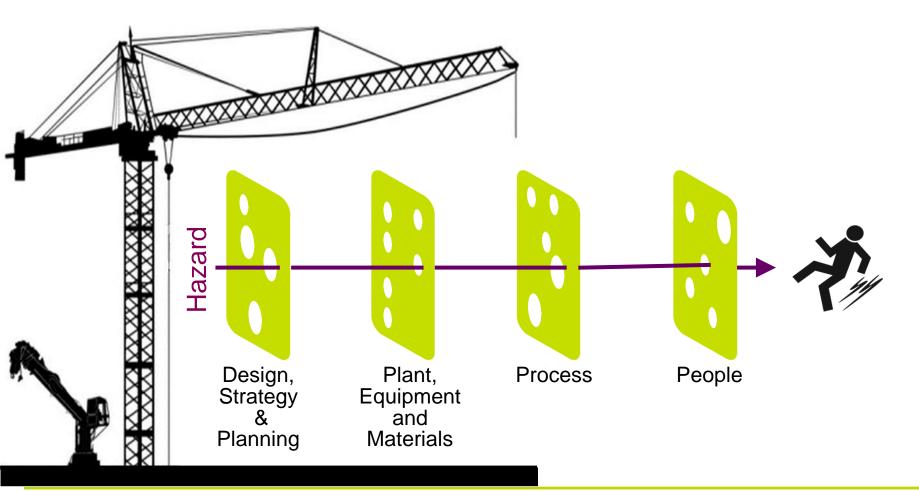

### **Workshop 1a:** Safety: Compliance v Culture

#### Speaker: Tony Leach, Keepmoat Chaired by: Karl Linder, Viridian Housing Room: Warwick Room



serviced by

### Safety – Compliance v Culture Tony Leach – Keepmoat Group SHEQ Director



## Safety – Compliance v Culture

#### Introduction

- Compliance driven performance
- Safety monitoring
- Layers of protection
- Managers & Leaders influencing culture





### **Compliance Driven Performance**







## Monitoring



#### Measuring the Desk





#### Lead Indicators

- Guidance & Observation Visits
- Directors Visits
- Delivery of Training
- Improvements Programme
- What are you doing to deliver change?

## Lag Indicators







#### Layers of Protection







### An Organisation's Culture



- The set of unwritten norms which determine behaviour
- The real practices of the organisation
- The way we do things around here





#### How Leaders shape culture (E Schein)

- What Leaders pay attention to, measure and control on a regular basis
- How Leaders react to bad news and organisational crises
- Perceived criteria by which Leaders allocate resources
- Observed Leader role-modelling, teaching and coaching behaviour – communicates assumptions and values
- Observed criteria by which Leaders allocate rewards and status – what happens as opposed to what is written or said
- Perceived criteria by which Leaders recruit, select, promote, retire and terminate organisational members





## Summary

Performance - Compliance v Culture
Monitoring –