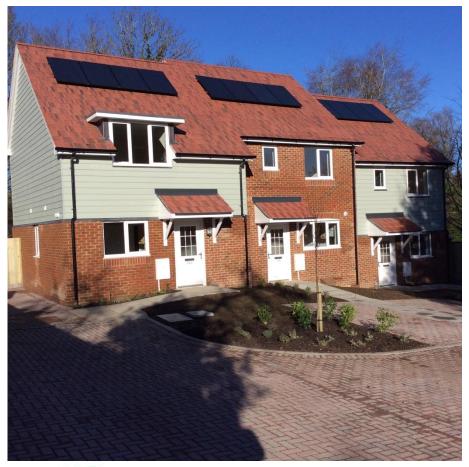

### Our sites

Choice Opportunity Trust

### Defects Performance

- Of the 14 properties on the first scheme 4 have reported no defects, 6 have reported 1 defect each and the remaining properties have suffered 12 defects.
- The nature of the defects are minor leaks (5) door/gate adjustments (4), heating (3). All were remediated within our standard responsive repairs timeframes and all costs posted against Radian Build
- We have compared this performance with that of external contractors with the help of development colleagues who have provided us with performance data. One site of 17 homes experienced 70 defects none of which were attended within our timescales, another site of 9 homes experienced 54 defects two of which were attended to within our prescribed timescales.
- Radian Build offers a more customer focussed approach to defects with far fewer being reported.