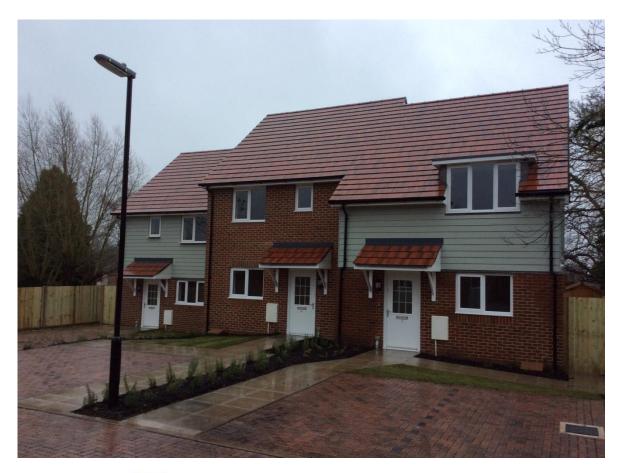

### Our sites

Choice Opportunity Trust

### Defects Performance

- Of the 14 properties on the first scheme 4 have reported no defects, 6 have reported 1 defect each and the remaining properties have suffered 12 defects.
- The nature of the defects are minor leaks (5) door/gate adjustments (4), heating (3). All were remediated within our standard responsive repairs timeframes and all costs posted against Radian Build
- We have compared this performance with that of external contractors with the help of development colleagues who have provided us with performance data. One site of 17 homes experienced 70 defects none of which were attended within our timescales, another site of 9 homes experienced 54 defects two of which were attended to within our prescribed timescales.
- Radian Build offers a more customer focussed approach to defects with far fewer being reported.