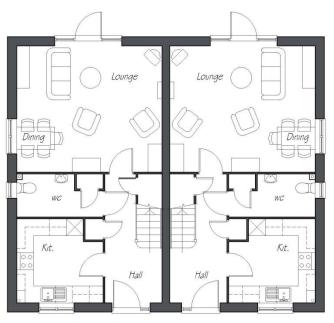

Ground Floor Plans:

First Floor Plans:

plot 1 plot 2 (front) South Elevation:....