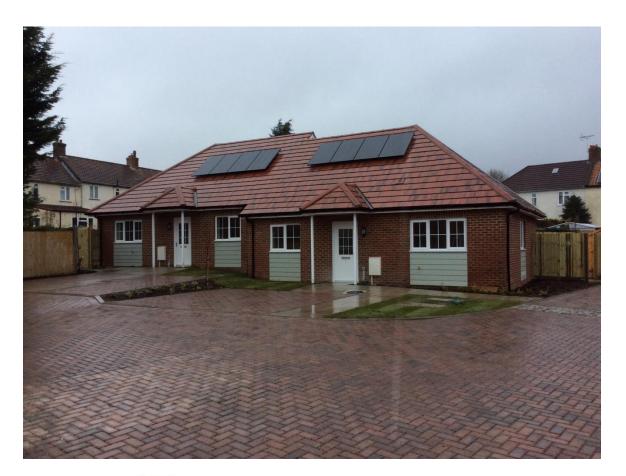

### Our sites

Choice Opportunity Trust

### Defects Performance

- Of the 14 properties on the first scheme 4 have reported no defects, 6 have reported 1 defect each and the remaining properties have suffered 12 defects.
- The nature of the defects are minor leaks (5) door/gate adjustments (4), heating (3). All were remediated within our standard responsive repairs timeframes and all costs posted against Radian Build
- We have compared this performance with that of external contractors with the help of development colleagues who have provided us with performance data. One site of 17 homes experienced 70 defects none of which were attended within our timescales, another site of 9 homes experienced 54 defects two of which were attended to within our prescribed timescales.
- Radian Build offers a more customer focussed approach to defects with far fewer being reported.