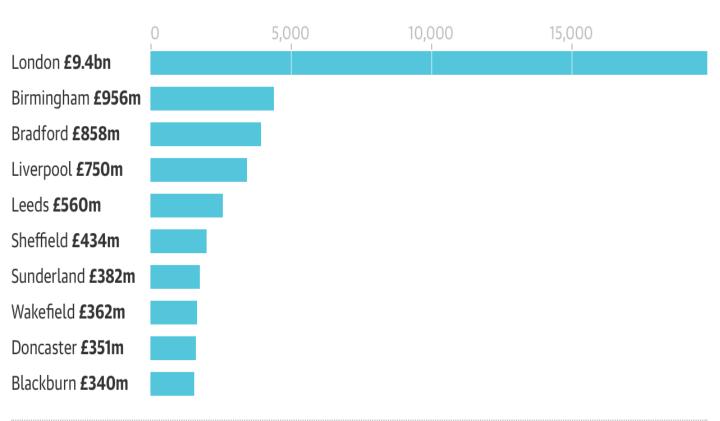

#### The UK's biggest housebuilders are sitting on 600,000 plots of land with planning permission

Number of homes and total value, 2016