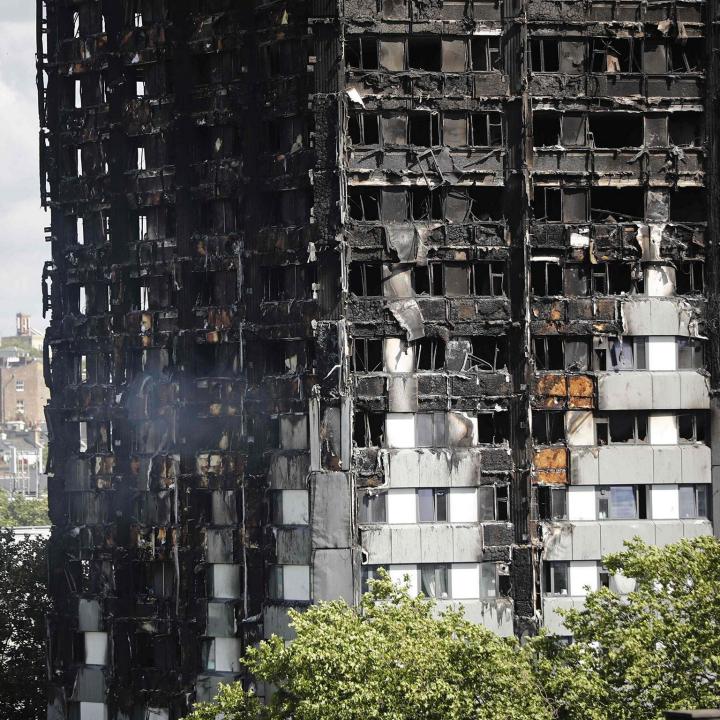

#### As of Yesterday

Dangerous cladding similar to that used on Grenfell Tower has been removed from only a fraction of the tower blocks deemed unsafe following the disaster, the Government has said.

The Department for Housing, Communities and Local Government confirmed that, while 299 of the 312 buildings tested in recent months have failed safety assessments, only 26 have had the dangerous cladding fully removed, and just three have had replacement panels installed.