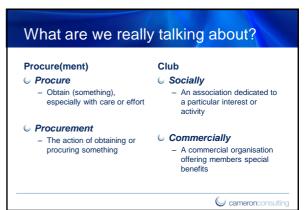

| Workstream            | Spend 2012/13 (£m) | Efficiency Gain in<br>2012/13 (£m) |
|-----------------------|--------------------|------------------------------------|
| Citchen Refurbishment | 52.49              | 33.64                              |
| athroom Refurbishment | 11.82              | 8.04                               |
| oilers                | 6.32               | 2.97                               |
| entral Heating        | 35.81              | 14.97                              |
| as Servicing          | 2.44               | 0.80                               |
| adiators              | 0.29               | 0.25                               |
| eating Controls       | 0.06               | 0.01                               |
| lectric Rewiring      | 5.64