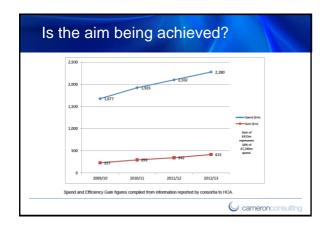

| Workstream            | Spend 2012/13 (£m) | Efficiency Gain in<br>2012/13 (£m) |
|-----------------------|--------------------|------------------------------------|
| Citchen Refurbishment | 52.49              | 33.64                              |
| athroom Refurbishment | 11.82              | 8.04                               |
| oilers                | 6.32               | 2.97                               |
| entral Heating        | 35.81              | 14.97                              |
| as Servicing          | 2.44               | 0.80                               |
| adiators              | 0.29               | 0.25                               |
| eating Controls       | 0.06               | 0.01                               |
| lectric Rewiring      | 5.64               | 0.91                               |
| sbestos Removal       | 2.10               | 0.15                               |
| Vindows and Doors     | 18.01              | 11.66                              |
| loofs                 | 1.13               | 0.08                               |
| Fround Maintenance    | 0.60               | 0.04                               |
| otal                  | 136.71             | 73.52                              |