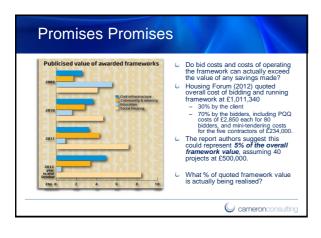

| Workstream            | Spend 2012/13 (£m) | Efficiency Gain in<br>2012/13 (£m) |
|-----------------------|--------------------|------------------------------------|
| Citchen Refurbishment | 52.49              | 33.64                              |
| athroom Refurbishment | 11.82              | 8.04                               |
| oilers                | 6.32               | 2.97                               |
| entral Heating        | 35.81              | 14.97                              |
| as Servicing          | 2.44               | 0.80                               |
| adiators              | 0.29               | 0.25                               |
| eating Controls       | 0.06               | 0.01                               |
| lectric Rewiring      | 5.64               | 0.91                               |
| sbestos Removal       | 2.10               | 0.15                               |
| Vindows and Doors     | 18.01              | 11.66                              |
| loofs                 | 1.13               | 0.08                               |
| Fround Maintenance    | 0.60               | 0.04                               |
| otal                  | 136.71             | 73.52                              |