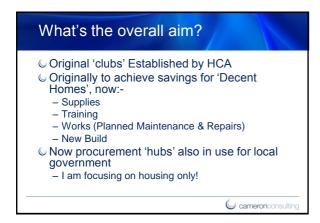

| Workstream            | Spend 2012/13 (£m) | Efficiency Gain in<br>2012/13 (£m) |
|-----------------------|--------------------|------------------------------------|
| Citchen Refurbishment | 52.49              | 33.64                              |
| athroom Refurbishment | 11.82              | 8.04                               |
| oilers                | 6.32               | 2.97                               |
| entral Heating        | 35.81              | 14.97                              |
| as Servicing          | 2.44               | 0.80                               |
| adiators              | 0.29               | 0.25                               |
| eating Controls       | 0.06               | 0.01                               |
| lectric Rewiring      | 5.64