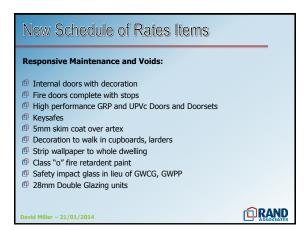

ted questions in Customer Care in respect of working with Vulnerable Customers. Additional suggested questions in Management of Works in respect of health and safety, resident inspectors Additional suggested question in Collaborative Working on Social Value

**RAND** 

## Purther Information on how Interview is to be conducted, who should attend from Service Provider, Suggested Duration etc Suggested amendments to questions in Customer Care in respect of working with Vulnerable Customers and Customer Satisfaction Additional suggested questions and amendment to questions in Management of Works in respect of mobilisation and minimising disruption Suggested amendments to question in Collaborative Working on sustainable employment and corporate social responsibility