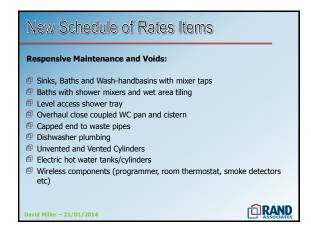

d questions in Customer Care in respect of working with Vulnerable Customers. Additional suggested questions in Management of Works in respect of health and safety, resident inspectors Additional suggested question in Collaborative Working on Social Value

**RAND** 

## Purther Information on how Interview is to be conducted, who should attend from Service Provider, Suggested Duration etc Suggested amendments to questions in Customer Care in respect of working with Vulnerable Customers and Customer Satisfaction Additional suggested questions and amendment to questions in Management of Works in respect of mobilisation and minimising disruption Suggested amendments to question in Collaborative Working on sustainable employment and corporate social responsibility