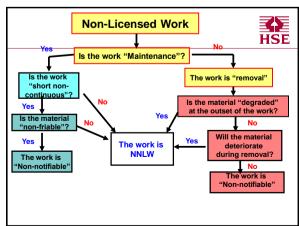

| Notes for NNLW decision                                                                                                                                                                                                                                                                   | 3                    |
|-------------------------------------------------------------------------------------------------------------------------------------------------------------------------------------------------------------------------------------------------------------------------------------------|----------------------|
| process                                                                                                                                                                                                                                                                                   | HSE                  |
| "Maintenance" work includes renovation, repair, upkeep, decoration an<br>scale refurbishment. Asbestos work is often part of "maintenance" wo<br>"removal" of gakets, paper, rope, yarn, feit, cardboard, short term AIB<br>usually carried out as part of a larger maintenance activity. | rkea                 |
| "Short non-continuous" is not defined. Maintenance work will generall short and non-continuous.                                                                                                                                                                                           | y be                 |
| "Non-friable" is not defined. AIB and "firmly linked" materials are regar<br>non-friable due to their basic inherent integrity.                                                                                                                                                           | ded as               |
| "Firmly linked" asbestos materials include asbestos cement, textured o<br>bitumen, plastic, resin, rubber, roofing felt, paper linings, cardboard, te<br>gaskets, washers and ropes.                                                                                                      | coatings,<br>xtiles, |

 "Degraded" at the outset means materials which are not generally intact. "Weathered" AC is not regarded as degraded as it still retains its basic inherent integrity

1.

2.

5. "Deterioration during removal" will depend on the removal method. Work methods where the material is broken up during removal eg scraping off textured coatings or dropping an AC roof will cause "deterioration" whereas work methods where the material is essentially removed intact eg whole AC sheet or whole plaster board sheet with textured coating removed will not be considered as methods which cause deterioration.