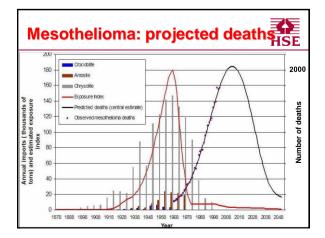

| Latest Information<br>Numbers of Deaths by Occupations:<br>Published 7 March 2013                                                                                                                                                                                                                                                                                                                                                                                                                                                                                                                                                                                                                                                                                                                                                                                                                                                                                                                                                                                                                                                                                                                                                                                                                                                                                                                                                                                                                                                                                                                                                                                                                                                                                                                                                                                                                                                                                                                                                                                                                                              |    |   |                                            |  |
|--------------------------------------------------------------------------------------------------------------------------------------------------------------------------------------------------------------------------------------------------------------------------------------------------------------------------------------------------------------------------------------------------------------------------------------------------------------------------------------------------------------------------------------------------------------------------------------------------------------------------------------------------------------------------------------------------------------------------------------------------------------------------------------------------------------------------------------------------------------------------------------------------------------------------------------------------------------------------------------------------------------------------------------------------------------------------------------------------------------------------------------------------------------------------------------------------------------------------------------------------------------------------------------------------------------------------------------------------------------------------------------------------------------------------------------------------------------------------------------------------------------------------------------------------------------------------------------------------------------------------------------------------------------------------------------------------------------------------------------------------------------------------------------------------------------------------------------------------------------------------------------------------------------------------------------------------------------------------------------------------------------------------------------------------------------------------------------------------------------------------------|----|---|--------------------------------------------|--|
| A subject to the second | ~  | : | 857 Carpenters and joiners<br>414 Plumbers |  |
| Mesothelioma Occupation Statistics                                                                                                                                                                                                                                                                                                                                                                                                                                                                                                                                                                                                                                                                                                                                                                                                                                                                                                                                                                                                                                                                                                                                                                                                                                                                                                                                                                                                                                                                                                                                                                                                                                                                                                                                                                                                                                                                                                                                                                                                                                                                                             |    | : | 670 Electricians<br>64 Pipe fitters        |  |
| Male and female deaths aged 16-74 in Great Britain<br>2002-2010                                                                                                                                                                                                                                                                                                                                                                                                                                                                                                                                                                                                                                                                                                                                                                                                                                                                                                                                                                                                                                                                                                                                                                                                                                                                                                                                                                                                                                                                                                                                                                                                                                                                                                                                                                                                                                                                                                                                                                                                                                                                |    | • | 55 Labourers                               |  |
| Contents                                                                                                                                                                                                                                                                                                                                                                                                                                                                                                                                                                                                                                                                                                                                                                                                                                                                                                                                                                                                                                                                                                                                                                                                                                                                                                                                                                                                                                                                                                                                                                                                                                                                                                                                                                                                                                                                                                                                                                                                                                                                                                                       |    | • | 112 Construction operatives                |  |
| Introduction                                                                                                                                                                                                                                                                                                                                                                                                                                                                                                                                                                                                                                                                                                                                                                                                                                                                                                                                                                                                                                                                                                                                                                                                                                                                                                                                                                                                                                                                                                                                                                                                                                                                                                                                                                                                                                                                                                                                                                                                                                                                                                                   | 1  |   | 128 Construction Managers                  |  |
| Methods                                                                                                                                                                                                                                                                                                                                                                                                                                                                                                                                                                                                                                                                                                                                                                                                                                                                                                                                                                                                                                                                                                                                                                                                                                                                                                                                                                                                                                                                                                                                                                                                                                                                                                                                                                                                                                                                                                                                                                                                                                                                                                                        | 2  |   | •                                          |  |
| Tables                                                                                                                                                                                                                                                                                                                                                                                                                                                                                                                                                                                                                                                                                                                                                                                                                                                                                                                                                                                                                                                                                                                                                                                                                                                                                                                                                                                                                                                                                                                                                                                                                                                                                                                                                                                                                                                                                                                                                                                                                                                                                                                         | 3  | • | 390 Other construction trades              |  |
| Interpretive insues                                                                                                                                                                                                                                                                                                                                                                                                                                                                                                                                                                                                                                                                                                                                                                                                                                                                                                                                                                                                                                                                                                                                                                                                                                                                                                                                                                                                                                                                                                                                                                                                                                                                                                                                                                                                                                                                                                                                                                                                                                                                                                            | 3  | • | 320 Painters                               |  |
| Tables                                                                                                                                                                                                                                                                                                                                                                                                                                                                                                                                                                                                                                                                                                                                                                                                                                                                                                                                                                                                                                                                                                                                                                                                                                                                                                                                                                                                                                                                                                                                                                                                                                                                                                                                                                                                                                                                                                                                                                                                                                                                                                                         | 5  |   |                                            |  |
| Table 1. Highest risk* eccapations for makes (ECC2001.3 slight codes)                                                                                                                                                                                                                                                                                                                                                                                                                                                                                                                                                                                                                                                                                                                                                                                                                                                                                                                                                                                                                                                                                                                                                                                                                                                                                                                                                                                                                                                                                                                                                                                                                                                                                                                                                                                                                                                                                                                                                                                                                                                          | 1  |   |                                            |  |
| Table 2: Highwat risk* occupations for makes (SOC2000 4 digit)<br>Table 3: Meanthalisme PMRs for makes aged 16-76 in Great Britain 2000-2016 (SOC2000 3 digit)                                                                                                                                                                                                                                                                                                                                                                                                                                                                                                                                                                                                                                                                                                                                                                                                                                                                                                                                                                                                                                                                                                                                                                                                                                                                                                                                                                                                                                                                                                                                                                                                                                                                                                                                                                                                                                                                                                                                                                 |    |   | T-1-1 0040                                 |  |
| Table 3: Wesstheliuma PWHs for makes aged 16-76 in Great Britain 2010 2010 (SOC 2000 1 digit)<br>Table 6: Wesstheliuma PWHs for hensites aged 16-76 in Great Britain 2010-2010 (SOC 2000 1 digit)                                                                                                                                                                                                                                                                                                                                                                                                                                                                                                                                                                                                                                                                                                                                                                                                                                                                                                                                                                                                                                                                                                                                                                                                                                                                                                                                                                                                                                                                                                                                                                                                                                                                                                                                                                                                                                                                                                                              |    | • | Total 3010                                 |  |
| Table 1: Mesothelisme PMRs for makes aged 16-74 to Ereat Britain 2012-2018 (SOC2008 4 digit)                                                                                                                                                                                                                                                                                                                                                                                                                                                                                                                                                                                                                                                                                                                                                                                                                                                                                                                                                                                                                                                                                                                                                                                                                                                                                                                                                                                                                                                                                                                                                                                                                                                                                                                                                                                                                                                                                                                                                                                                                                   | 10 |   |                                            |  |
| Table E. Monthalianus PMRs for furnales aged 16-74 in Great Dritain 2003-2019 (60C2000 4 olg                                                                                                                                                                                                                                                                                                                                                                                                                                                                                                                                                                                                                                                                                                                                                                                                                                                                                                                                                                                                                                                                                                                                                                                                                                                                                                                                                                                                                                                                                                                                                                                                                                                                                                                                                                                                                                                                                                                                                                                                                                   |    |   |                                            |  |
| Appendix                                                                                                                                                                                                                                                                                                                                                                                                                                                                                                                                                                                                                                                                                                                                                                                                                                                                                                                                                                                                                                                                                                                                                                                                                                                                                                                                                                                                                                                                                                                                                                                                                                                                                                                                                                                                                                                                                                                                                                                                                                                                                                                       | 29 |   |                                            |  |
| Calculation of PMIIs                                                                                                                                                                                                                                                                                                                                                                                                                                                                                                                                                                                                                                                                                                                                                                                                                                                                                                                                                                                                                                                                                                                                                                                                                                                                                                                                                                                                                                                                                                                                                                                                                                                                                                                                                                                                                                                                                                                                                                                                                                                                                                           | 28 |   |                                            |  |
| Table 7. Example of a FWR culculation                                                                                                                                                                                                                                                                                                                                                                                                                                                                                                                                                                                                                                                                                                                                                                                                                                                                                                                                                                                                                                                                                                                                                                                                                                                                                                                                                                                                                                                                                                                                                                                                                                                                                                                                                                                                                                                                                                                                                                                                                                                                                          | 17 |   |                                            |  |
| Produkerry intervals and shakefield smaller same                                                                                                                                                                                                                                                                                                                                                                                                                                                                                                                                                                                                                                                                                                                                                                                                                                                                                                                                                                                                                                                                                                                                                                                                                                                                                                                                                                                                                                                                                                                                                                                                                                                                                                                                                                                                                                                                                                                                                                                                                                                                               | 14 |   |                                            |  |