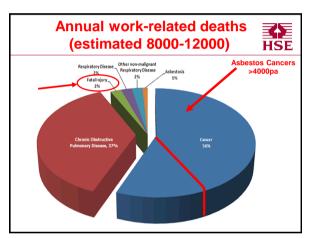

| Latest Information<br>Numbers of Deaths by Occupations:<br>Published 7 March 2013