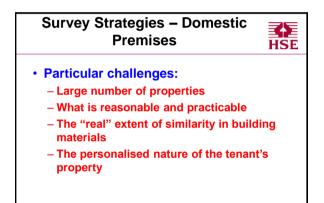

risk<br>assessment<br>- control of exposure<br>- training requirements |  |  |  |  |







## Recent Regulation 4 Case

- Council failed to:
  Prepare site register (and keep it up-to-date) for identified/suspect
  ACMs
- Produce/introduce a management plan to manage the risk from the ACMs
- Provide occupiers of the premises (ie Council personnel) with information on the presence of ACMs
- Assess the potential for ACMs to be disturbed during regular and routine activities (including cleaning and moving items from storage)
   Council has failed to assess the risk from work activities and has failed to prevent asbestos disturbance
- Monitor the condition of ACMs over several years (2003-2010)
- Review their asbestos management policy and check compliance with their own policy

ZE

HSE















## Responsibilities to Tenants

- "Duty-of-care" applies afarp
- Duties:
  - To provide some information on presence of asbestos
  - Where ACM identified, make safe any in poor condition
- Duty does not extend to monitoring condition