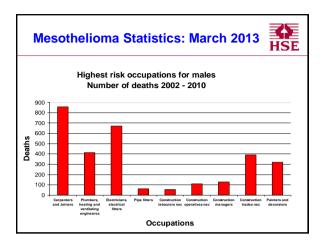

| Latest Information<br>Numbers of Deaths by Occupations:<br>Published 7 March 2013                                                                                                                                                                                                                                                                                                                                                                                                                                                                                                                                                                                                                                                                                                                                                                                                                                                                                                                                                                                                                                                                                                                                                                                                                                                                                                                                                                                                                                                                                                                                                                                                                                                                                                                                                                                                                                                                                                                                                                                                                                              |    |   |                                            |  |
|--------------------------------------------------------------------------------------------------------------------------------------------------------------------------------------------------------------------------------------------------------------------------------------------------------------------------------------------------------------------------------------------------------------------------------------------------------------------------------------------------------------------------------------------------------------------------------------------------------------------------------------------------------------------------------------------------------------------------------------------------------------------------------------------------------------------------------------------------------------------------------------------------------------------------------------------------------------------------------------------------------------------------------------------------------------------------------------------------------------------------------------------------------------------------------------------------------------------------------------------------------------------------------------------------------------------------------------------------------------------------------------------------------------------------------------------------------------------------------------------------------------------------------------------------------------------------------------------------------------------------------------------------------------------------------------------------------------------------------------------------------------------------------------------------------------------------------------------------------------------------------------------------------------------------------------------------------------------------------------------------------------------------------------------------------------------------------------------------------------------------------|----|---|--------------------------------------------|--|
| A subject to the second | ~  | : | 857 Carpenters and joiners<br>414 Plumbers |  |
| Mesothelioma Occupation Statistics                                                                                                                                                                                                                                                                                                                                                                                                                                                                                                                                                                                                                                                                                                                                                                                                                                                                                                                                                                                                                                                                                                                                                                                                                                                                                                                                                                                                                                                                                                                                                                                                                                                                                                                                                                                                                                                                                                                                                                                                                                                                                             |    | : | 670 Electricians<br>64 Pipe fitters        |  |
| Male and female deaths aged 16-74 in Great Britain<br>2002-2010                                                                                                                                                                                                                                                                                                                                                                                                                                                                                                                                                                                                                                                                                                                                                                                                                                                                                                                                                                                                                                                                                                                                                                                                                                                                                                                                                                                                                                                                                                                                                                                                                                                                                                                                                                                                                                                                                                                                                                                                                                                                |    | • | 55 Labourers                               |  |
| Contents                                                                                                                                                                                                                                                                                                                                                                                                                                                                                                                                                                                                                                                                                                                                                                                                                                                                                                                                                                                                                                                                                                                                                                                                                                                                                                                                                                                                                                                                                                                                                                                                                                                                                                                                                                                                                                                                                                                                                                                                                                                                                                                       |    | • | 112 Construction operatives                |  |
| Introduction                                                                                                                                                                                                                                                                                                                                                                                                                                                                                                                                                                                                                                                                                                                                                                                                                                                                                                                                                                                                                                                                                                                                                                                                                                                                                                                                                                                                                                                                                                                                                                                                                                                                                                                                                                                                                                                                                                                                                                                                                                                                                                                   | 1  |   | 128 Construction Managers                  |  |
| Methods                                                                                                                                                                                                                                                                                                                                                                                                                                                                                                                                                                                                                                                                                                                                                                                                                                                                                                                                                                                                                                                                                                                                                                                                                                                                                                                                                                                                                                                                                                                                                                                                                                                                                                                                                                                                                                                                                                                                                                                                                                                                                                                        | 2  |   | •                                          |  |
| Tables                                                                                                                                                                                                                                                                                                                                                                                                                                                                                                                                                                                                                                                                                                                                                                                                                                                                                                                                                                                                                                                                                                                                                                                                                                                                                                                                                                                                                                                                                                                                                                                                                                                                                                                                                                                                                                                                                                                                                                                                                                                                                                                         | 3  | • | 390 Other construction trades              |  |
| Interpretive insues                                                                                                                                                                                                                                                                                                                                                                                                                                                                                                                                                                                                                                                                                                                                                                                                                                                                                                                                                                                                                                                                                                                                                                                                                                                                                                                                                                                                                                                                                                                                                                                                                                                                                                                                                                                                                                                                                                                                                                                                                                                                                                            | 3  | • | 320 Painters                               |  |
| Tables                                                                                                                                                                                                                                                                                                                                                                                                                                                                                                                                                                                                                                                                                                                                                                                                                                                                                                                                                                                                                                                                                                                                                                                                                                                                                                                                                                                                                                                                                                                                                                                                                                                                                                                                                                                                                                                                                                                                                                                                                                                                                                                         | 5  |   |                                            |  |
| Table 1. Highest risk* eccapations for makes (ECC2001.3 slight codes)                                                                                                                                                                                                                                                                                                                                                                                                                                                                                                                                                                                                                                                                                                                                                                                                                                                                                                                                                                                                                                                                                                                                                                                                                                                                                                                                                                                                                                                                                                                                                                                                                                                                                                                                                                                                                                                                                                                                                                                                                                                          | 1  |   |                                            |  |
| Table 2: Highwat risk* occupations for makes (SOC2000 4 digit)<br>Table 3: Meanthalisme PMRs for makes aged 16-76 in Great Britain 2000-2016 (SOC2000 3 digit)                                                                                                                                                                                                                                                                                                                                                                                                                                                                                                                                                                                                                                                                                                                                                                                                                                                                                                                                                                                                                                                                                                                                                                                                                                                                                                                                                                                                                                                                                                                                                                                                                                                                                                                                                                                                                                                                                                                                                                 |    |   | T-1-1 0040                                 |  |
| Table 3: Wesstheliuma PWHs for makes aged 16-76 in Great Britain 2010 2010 (SOC 2000 1 digit)<br>Table 6: Wesstheliuma PWHs for hensites aged 16-76 in Great Britain 2010-2010 (SOC 2000 1 digit)                                                                                                                                                                                                                                                                                                                                                                                                                                                                                                                                                                                                                                                                                                                                                                                                                                                                                                                                                                                                                                                                                                                                                                                                                                                                                                                                                                                                                                                                                                                                                                                                                                                                                                                                                                                                                                                                                                                              |    | • | Total 3010                                 |  |
| Table 1: Mesothelisme PMRs for makes aged 16-74 to Ereat Britain 2012-2018 (SOC2008 4 digit)                                                                                                                                                                                                                                                                                                                                                                                                                                                                                                                                                                                                                                                                                                                                                                                                                                                                                                                                                                                                                                                                                                                                                                                                                                                                                                                                                                                                                                                                                                                                                                                                                                                                                                                                                                                                                                                                                                                                                                                                                                   | 10 |   |                                            |  |
| Table E. Monthalianus PMRs for furnales aged 16-74 in Great Dritain 2003-2019 (60C2000 4 olg                                                                                                                                                                                                                                                                                                                                                                                                                                                                                                                                                                                                                                                                                                                                                                                                                                                                                                                                                                                                                                                                                                                                                                                                                                                                                                                                                                                                                                                                                                                                                                                                                                                                                                                                                                                                                                                                                                                                                                                                                                   |    |   |                                            |  |
| Appendix                                                                                                                                                                                                                                                                                                                                                                                                                                                                                                                                                                                                                                                                                                                                                                                                                                                                                                                                                                                                                                                                                                                                                                                                                                                                                                                                                                                                                                                                                                                                                                                                                                                                                                                                                                                                                                                                                                                                                                                                                                                                                                                       | 29 |   |                                            |  |
| Calculation of PMIIs                                                                                                                                                                                                                                                                                                                                                                                                                                                                                                                                                                                                                                                                                                                                                                                                                                                                                                                                                                                                                                                                                                                                                                                                                                                                                                                                                                                                                                                                                                                                                                                                                                                                                                                                                                                                                                                                                                                                                                                                                                                                                                           | 28 |   |                                            |  |
| Table 7. Example of a FWR culculation                                                                                                                                                                                                                                                                                                                                                                                                                                                                                                                                                                                                                                                                                                                                                                                                                                                                                                                                                                                                                                                                                                                                                                                                                                                                                                                                                                                                                                                                                                                                                                                                                                                                                                                                                                                                                                                                                                                                                                                                                                                                                          | 17 |   |                                            |  |
| Produkerry intervals and shakefield smaller same                                                                                                                                                                                                                                                                                                                                                                                                                                                                                                                                                                                                                                                                                                                                                                                                                                                                                                                                                                                                                                                                                                                                                                                                                                                                                                                                                                                                                                                                                                                                                                                                                                                                                                                                                                                                                                                                                                                                                                                                                                                                               | 14 |   |                                            |  |