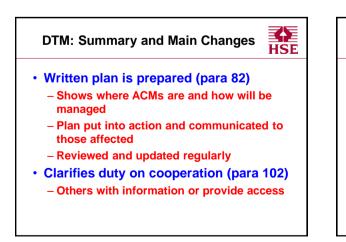

- Written record is referred to as Asbestos Register

- Should set out how the risks will be managed. Details should include:
  - Identify the person(s) responsible for managing the risk Instructions that plan/register must be checked before work starts (and how this will be achieved). Procedures/arrangments to ensure that: Instruct

  - Register will be checked in good time before work starts
  - Checks made that the asbestos information has been understood and will be taken into account
  - Checks made that the correct controls will be used and that contractors are competent
  - Further emphasis in Para 134: Work should only start once the DH is satisfied that the information in register is known and understood by workers