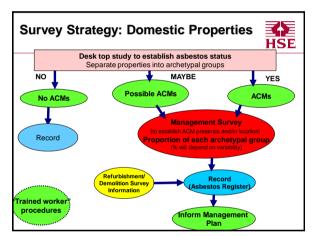

sk<br>assessment<br>- control of exposure<br>- training requirements |  |  |  |  |







## Recent Regulation 4 Case

- Council failed to:
  Prepare site register (and keep it up-to-date) for identified/suspect
  ACMs
- Produce/introduce a management plan to manage the risk from the ACMs
- Provide occupiers of the premises (ie Council personnel) with information on the presence of ACMs
- Assess the potential for ACMs to be disturbed during regular and routine activities (including cleaning and moving items from storage)
   Council has failed to assess the risk from work activities and has failed to prevent asbestos disturbance
- Monitor the condition of ACMs over several years (2003-2010)
- Review their asbestos management policy and check compliance with their own policy

ZE

HSE















## Responsibilities to Tenants

- "Duty-of-care" applies afarp
- Duties:
  - To provide some information on presence of asbestos
  - Where ACM identified, make safe any in poor condition
- Duty does not extend to monitoring condition