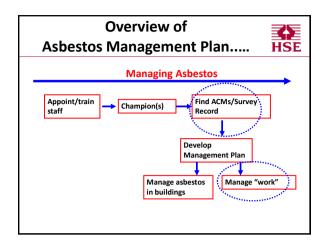

- Written record is referred to as Asbestos Register

- Should set out how the risks will be managed. Details should include:
  - Identify the person(s) responsible for managing the risk Instructions that plan/register must be checked before work starts (and how this will be achieved). Procedures/arrangments to ensure that: Instruct

  - Register will be checked in good time before work starts
  - Checks made that the asbestos information has been understood and will be taken into account
  - Checks made that the correct controls will be used and that contractors are competent
  - Further emphasis in Para 134: Work should only start once the DH is satisfied that the information in register is known and understood by workers