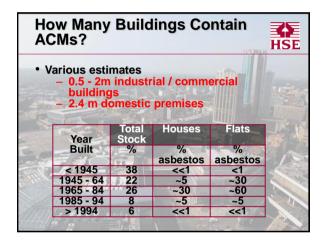

| 14 |   |                                            |  |





















- Written record is referred to as Asbestos Register



- Should set out how the risks will be managed. Details should include:
  - Identify the person(s) responsible for managing the risk Instructions that plan/register must be checked before work starts (and how this will be achieved). Procedures/arrangments to ensure that: Instruct

  - Register will be checked in good time before work starts
  - Checks made that the asbestos information has been understood and will be taken into account
  - Checks made that the correct controls will be used and that contractors are competent
  - Further emphasis in Para 134: Work should only start once the DH is satisfied that the information in register is known and understood by workers









| Notes for NNLW decision