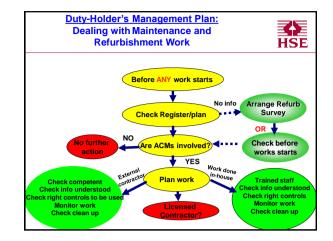

- Written record is referred to as Asbestos Register

- Should set out how the risks will be managed. Details should include:
  - Identify the person(s) responsible for managing the risk Instructions that plan/register must be checked before work starts (and how this will be achieved). Procedures/arrangments to ensure that: Instruct

  - Register will be checked in good time before work starts
  - Checks made that the asbestos information has been understood and will be taken into account
  - Checks made that the correct controls will be used and that contractors are competent
  - Further emphasis in Para 134: Work should only start once the DH is satisfied that the information in register is known and understood by workers